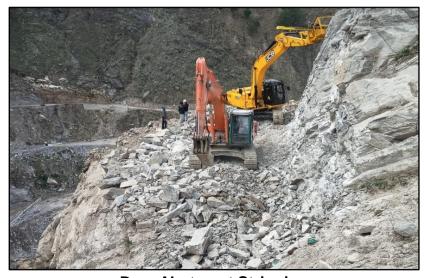

#### Physical Progress at Site:

- All the Infrastructure including Roads/Bridges has been nearly completed.
- Both the DT's have been excavated. Lining work is going on full swing and is partially complete.
- Majority of Powerhouse adits have already been excavated,
- Excavation in Power House Central Gullet and Transformer cavern is under progress.
- Excavation in Dam abutment area has started and is going on full swing.

**Project Layout** 

**Power House Cavern Excavation** 

**DT** lining

**Dam Abutment Stripping** 