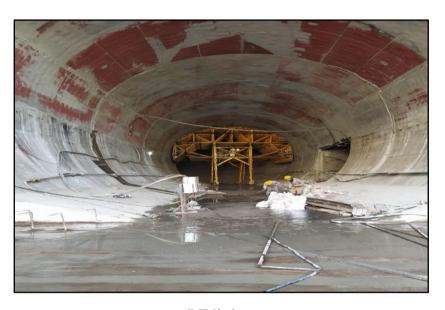

#### Physical Progress at Site:

- All the Infrastructure including Roads/Bridges has been nearly completed.
- Both the DT's have been excavated. Lining work is going on full swing and is partially complete.
- Majority of Powerhouse adits have already been excavated,
- Excavation in Power House Central Gullet and Transformer cavern is under progress.
- Excavation in Dam abutment area has started and is going on full swing.

**Project Layout** 

**Power House Cavern Excavation** 

**DT** lining

**Dam Abutment Stripping** 