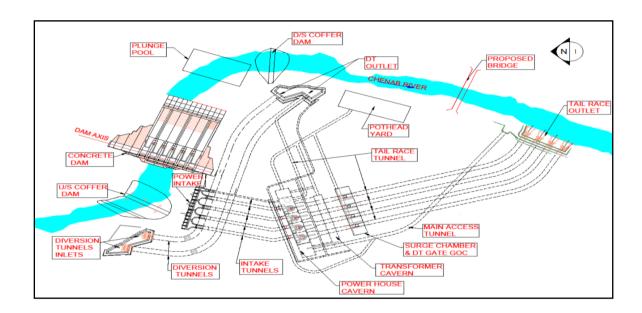

#### 4. STATUS OF RATLE HYDROELECTRIC PROJECT (850MW)

The execution of Ratle HE Project (850 MW) was entrusted to the company which was incorporated as Ratle Hydroelectric Power Corporation Limited (RHPCL) on 01.06.2021. The Tendering for EPC Turnkey execution of main works of Ratle HEP was published on CPPP portal on 22.07.2021 by NHPC Limited on behalf of RHPC Limited.

#### Physical Progress at Site:

- All the Infrastructure including Roads/Bridges has been nearly completed.
- Both the DT's have been excavated. Lining work is going on full swing and is partially complete.
- Majority of Powerhouse adits have already been excavated,
- Excavation in Power House Central Gullet and Transformer cavern is under progress.
- Excavation in Dam abutment area has started and is going on full swing.

**Project Layout** 

**Power House Cavern Excavation** 

**DT** lining

**Dam Abutment Stripping** 