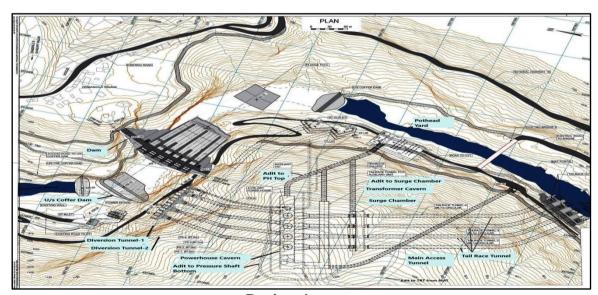

#### 4. STATUS OF RATLE HYDROELECTRIC PROJECT (850MW)

The execution of Ratle HE Project (850 MW) was entrusted to the company which was incorporated as Ratle Hydroelectric Power Corporation Limited (RHPCL) on 01.06.2021. The Tendering for EPC Turnkey execution of main works of Ratle HEP was published on CPPP portal on 22.07.2021 by NHPC Limited on behalf of RHPC Limited.

#### Physical Progress at Site:

- All the Infrastructure including Roads/Bridges has been nearly completed.
- Both the DT's have been excavated. Lining work is going on full swing and is partially complete.
- Majority of Powerhouse adits have already been excavated,
- Excavation in Power House Central Gullet and Transformer cavern is under progress.
- Excavation in Dam abutment area has started and is going on full swing.

**Project Layout** 

**Power House Cavern Excavation** 

**DT** lining

**Dam Abutment Stripping** 